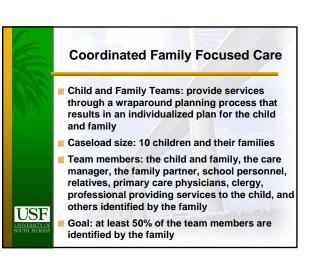

|                                | 4 Sites with State Specific, Public<br>Protocols "Homegrown"<br>(may be nested in individualized Approach) |          |                                                                      |
|--------------------------------|------------------------------------------------------------------------------------------------------------|----------|----------------------------------------------------------------------|
|                                | Arizona -                                                                                                  | <b>→</b> | Arizona Uniform<br>Behavioral Health<br>Assessment Tool              |
|                                | Delaware