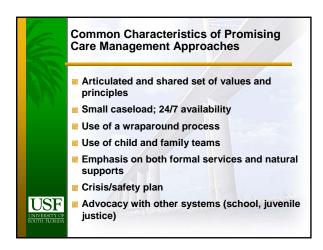

|                                | 4 Sites with State Specific, Public<br>Protocols "Homegrown"<br>(may be nested in individualized Approach) |          |                                                                      |
|--------------------------------|------------------------------------------------------------------------------------------------------------|----------|----------------------------------------------------------------------|
|                                | Arizona -                                                                                                  | <b>→</b> | Arizona Uniform<br>Behavioral Health<br>Assessment Tool              |
|                                | Delaware                                                                                                   | →        | Clinical Services<br>Management Criteria                             |
|                                | Pennsylvania                                                                                               | <b>→</b> | Guidelines for Mental Health<br>Necessity Criteria<br>("Appendix T") |
| UNIVERSITY OF<br>SOUTH FLORIDA | Texas                                                                                                      | →        | Child and Adolescent Texas<br>Recommended Authorization              |