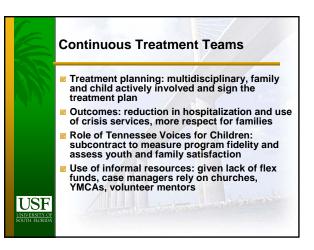

|                                | 4 Sites with State Specific, Public<br>Protocols "Homegrown"<br>(may be nested in individualized Approach) |          |                                                                      |
|--------------------------------|------------------------------------------------------------------------------------------------------------|----------|----------------------------------------------------------------------|
|                                | Arizona -                                                                                                  | <b>→</b> | Arizona Uniform<br>Behavioral Health<br>Assessment Tool              |
|                                | Delaware